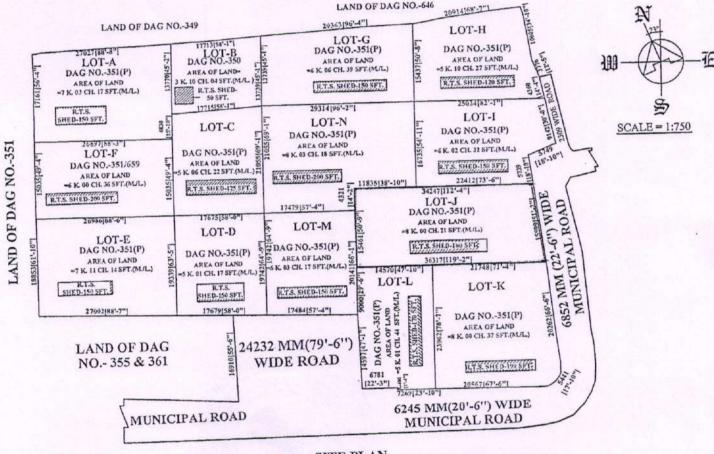

AND WHEREAS the Vendors herein have agreed to sell the inter-alia property out of their aforesaid land and the Purchaser herein has agreed to purchase ALL THAT piece or parcel of proposed Bastu land and as per ROR danga land, measuring an area 08 (eight) Cottahs 00 (zero) chittak 21 (twenty one) square feet, more or less, out of total land measuring area 2 (two) Bigha 12 (twelve) Cotthas 14 (fourteen) chittaks 08 (eight) square feet, more or less, togetherwith tiles shaded structure measuring area 180 (one hundred eighty) square feet, more or less, being Lot 'J', lying and situated at portion of Municipal Holding No. 36, Ganganagar No.2, Colony, in Ward No.26, P.O. - Ganganagar, Police Station - Narayanpur (formerly Airport), Kolkata - 700132, in Mouza -Ganganagar, J.L. No.49, R.S./L.R. Dag No.351 (p) under R.S. Khatian No. 275 and 175 corresponding to L.R. Khatian No. 357 and 358, within the jurisdiction of the Madhyamgram Municipality, in the District - North - 24-Parganas, herein called the said "PROPERTY" togetherwith easement right ingress and egress from the road to the said property and delineated map or plan annexed hereto and marked as "RED" boarder and details Dag Nos.; Khatian

Addi, District Sub-Registrar Ridhannagar, (Salt Lake City)

as head a rever if said democratic or to their years have several lines.

Nos.; Area of land are given below:-

| R.S. DAG NO. | KHATIAN NO. | SALEABLE AREA<br>K - Ch - Sq.ft |
|--------------|-------------|---------------------------------|
| 351 (P)      | 357         | 04 - 00 - 10.5                  |
| 351 (P)      | 358         | 04 - 00 - 10.5                  |
|              | Total       | 08 - 00 - 21                    |

Addl. District Sub-Registrar Bidhannagar, (Salt Lake City) OCT 2019 square feet, more or less, being Lot 'J', lying and situated at portion of Municipal Holding No. 36, Ganganagar No.2, Colony, in Ward No.26, P.O. - Ganganagar, Police Station - Narayanpur (formerly Airport), Kolkata - 700132, in Mouza - Ganganagar, J.L. No.49, R.S./L.R. Dag No.351 (p) under R.S. Khatian No. 275 and 175 corresponding to L.R. Khatian No. 357 and 358, within the jurisdiction of the Madhyamgram Municipality, in the District - North - 24-Parganas, togetherwith easement right ingress and egress from the road to the said property and delineated map or plan annexed hereto and marked as "RED" boarder and details Dag Nos.; Khatian Nos.; Area of land are given below:-

| R.S. DAG NO. | KHATIAN NO. | SALEABLE AREA<br>K - Ch - Sq.ft  |
|--------------|-------------|----------------------------------|
| 351 (P)      | 357<br>358  | 04 - 00 - 10.5<br>04 - 00 - 10.5 |
| 351 (P)      | Total       | 08 - 00 - 21                     |

## SCHEDULE ABOVE REFERRED TO:

ALL THAT piece or parcel of proposed Bastu land and as per ROR danga land, measuring an area 08 (eight) Cottahs 00 (zero) chittak 21 (twenty one) square feet, more or less, out of total land measuring area 2 (two) Bigha 12 (twelve) Cotthas 14 (fourteen) chittaks 08 (eight) square feet, more or less, togetherwith tiles shaded structure measuring area 180 (one hundred eighty) square feet, more or less, being Lot 'J', lying and situated at portion of Municipal Holding No. 36, Ganganagar No.2, Colony, in Ward No.26, P.O. - Ganganagar, Police Station - Narayanpur (formerly Airport), Kolkata - 700132, in Mouza - Ganganagar, J.L. No.49, R.S./L.R. Dag No.351 (p) under R.S. Khatian No. 275 and 175 corresponding to L.R. Khatian No. 357 and 358, within the jurisdiction of the Madhyamgram Municipality, in the District - North - 24-Parganas, togetherwith easement right ingress and egress from the road to the said property and delineated map or plan annexed hereto and marked as "RED" boarder and details Dag Nos.; Khatian Nos.; Area of land are given below:-

| R.S. DAG NO.       | KHATIAN NO. | SALEABLE AREA<br>K - Ch - Sq.ft  |
|--------------------|-------------|----------------------------------|
| 351 (P)<br>351 (P) | 357<br>358  | 04 - 00 - 10.5<br>04 - 00 - 10.5 |
| 331 (F)            | Total       | 08 - 00 - 21                     |

#### WITNESSES

1. Pankaj Poddas.

2. Raj Kumar Jiwary

1) SRI VIMAL PRAKASH

2) SRI KAMAL PRAKASH ...VENDORS/ ONE PART

Addi. Discrict Sub-Registrar Bidha-nagar, (Salt Lake City)

Site plan in respect of ALL THAT piece or parcel of proposed Bastu land and as per ROR danga land, measuring an area 08 (eight) Cottahs 00 (zero) chittak 21 (twenty one) square feet, more or less, out of total land measuring area 2 (two) Bigha 12 (twelve) Cotthas 14 (fourteen) chittaks 08 (eight) square feet, more or less, togetherwith tiles shaded structure measuring area 180 (one hundred eighty) square feet, more or less, being Lot 'J', lying and situated at portion of Municipal Holding No. 36, Ganganagar No.2, Colony, in Ward No.26, P.O. - Ganganagar, Police Station - Narayanpur (formerly Airport), Kolkata - 700132, in Mouza - Ganganagar, J.L. No.49, R.S./L.R. Dag No.351 (p) under R.S. Khatian No. 275 and 175 corresponding to L.R. Khatian No. 357 and 358, within the jurisdiction of the Madhyamgram Municipality, in the District - North - 24-Parganas and details Dag Nos.; Khatian Nos.; Area of land are given below:-

| R.S. DAG NO.       | KHATIAN NO.         | SALEABLE AREA<br>K - Ch - Sq.ft                  |
|--------------------|---------------------|--------------------------------------------------|
| 351 (P)<br>351 (P) | 357<br>358<br>Total | 04 - 00 - 10.5<br>04 - 00 - 10.5<br>08 - 00 - 21 |

SITE PLAN

(), / hu -

Swan

POROSPATHOR REALCON PVT. LTD.

Director

Addl. District Sub-Registrar Bidhannagor, (Salt Lake City)

Signature of the executants/